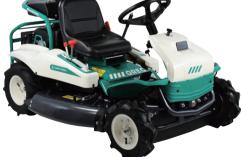

## **Rabbit Mower series**

## RM952 (Vanguard 570cc)

·Cutting width: 950mm •Cutting height : 50-120mm

·Speed: Forward 0-12km/h, Backward 0-10km/h

•HST transmission enables to choose the various working speed.

•Equipped with Differential gear & Differential lock.

## RM882 (Vanguard 479cc)

·Cutting width: 880mm ·Cutting height: 50-120mm

·Speed: Forward 0-10km/h, Backward 0-7km/h

·HST transmission enables to choose the various working speed.

• Equipped with Differential gear & Differential lock.

## RM982F (Vanguard 627cc)

·Cutting width: 975mm ·Cutting height: 50-120mm

·Speed: Forward 0-10km/h, Backward 0-8km/h ·HST transmission enables to choose the various working speed.

• Equipped with Differential gear & Differential lock.