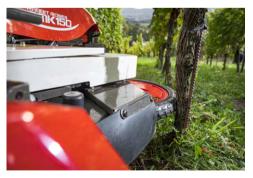

# **Rabbit Mower for Vineyards**

## RMK151 (Kawasaki FS651V)

·Machine width: 1620mm ·Cutting width: 1350-1500mm ·Cutting height: 50-90mm

·Speed: Forward 0-10km/h, Backward 0-7.0km/h

•HST transmission enables to choose the various working speed.