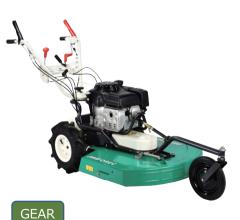

## **GEAR**

## RM83G (HONDA GXV390)

·Cutting width: 820mm

·Cutting height: 50-110mm

·Speed: Forward 4 speed, Backward 1 speed (Mechanical gear transmission)

· Equipped with Differential gear & Differential lock.

·Strong blade covers with special steel material.