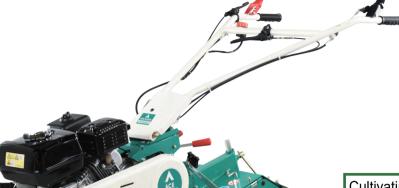

## **Multi Purpose Cultivator**

# **Cultivator**

## AR650 (HONDA GX160)

- Speed : Forward 3 speed, Backward 1 speed
- Rotary : 4 different working speed
- · Adjustable covers for different work.
- Front wheels switchable for narrow ditch.
- · Working depth adjustable.