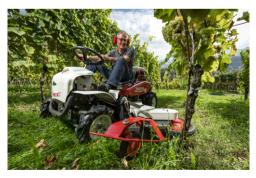

# **Rabbit Mower for Vineyards**

## RMK151 (Kawasaki FS651V)

·Machine width: 1620mm ·Cutting width: 1350-1500mm ·Cutting height: 50-90mm

·Speed: Forward 0-10km/h, Backward 0-7.0km/h

•HST transmission enables to choose the various working speed.

• Equipped with Differential gear & Differential lock.