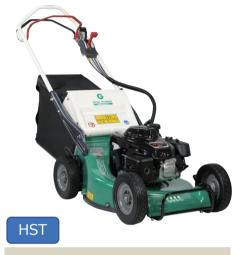

## HRH801 (HONDA GX340)

·Cutting width: 800mm ·Cutting height : 50-110mm

**HST** 

·Speed: Forward - 0~5.8 km/h Backward - 0~3.3 km/h

·HST transmission lets the user choose their working speed

·Handle can be adjusted vertically and horizontally with one lever