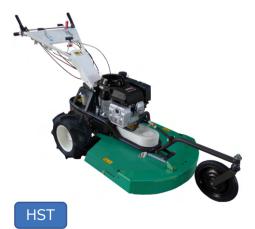

## **HST**

## RM830 (HONDA GXV390)

·Cutting width: 820mm

·Cutting height: 50-110mm

·Speed: Forward 0-10km/h, Backward 0-4.5km/h

•HST transmission enables to choose the various working speed.

• Equipped with Differential gear & Differential lock.

•Equipped with seat suspention system.

·Strong blade covers with special steel material.