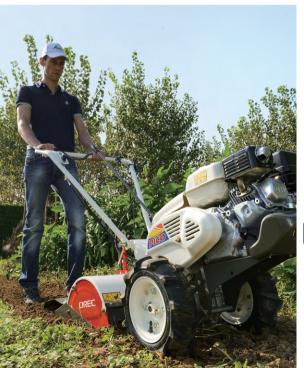

## AR650 (HONDA GX160)

- Speed : Forward 3 speed, Backward 1 speed
- Rotary : 4 different working speed
- · Adjustable covers for different work.
- Front wheels switchable for narrow ditch.
- · Working depth adjustable.