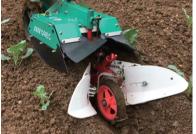

## **Multi Purpose Cultivator**

# **Cultivator**

## AR650 (HONDA GX160)

- Speed : Forward 3 speed, Backward 1 speed
- Rotary : 4 different working speed
- · Adjustable covers for different work.
- Front wheels switchable for narrow ditch.
- · Working depth adjustable.