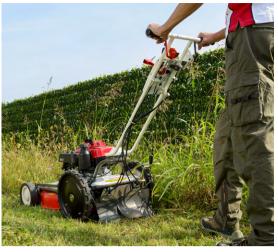

### **GEAR**

## SH50C (HONDA GX160)

- ·Cutting width: 500mm
- ·Cutting height: 50-90mm
- ·Speed: Forward 2 speed
- (Mechanical gear transmission)
- •Driving speed can be changed by a single lever.
- ·Handle can be adjusted vertically.