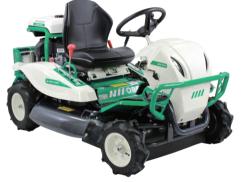

## **Rabbit Mower series**

## RM952 (Vanguard 570cc)

·Cutting width: 950mm •Cutting height : 50-120mm

·Speed: Forward 0-12km/h, Backward 0-10km/h

•HST transmission enables to choose the various working speed.

•Equipped with Differential gear & Differential lock.

•Equipped with seat slide system.

· Equipped with handle tilt system.