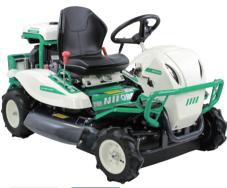

## **Rabbit Mower series**

## RM882 (Vanguard 479cc)

·Cutting width: 880mm ·Cutting height: 50-120mm

·Speed: Forward 0-10km/h, Backward 0-7km/h

·HST transmission enables to choose the various working speed.

• Equipped with Differential gear & Differential lock.

·Equipped with seat slide system.

·Equipped with handle tilt system.

## RM982F (Vanguard 627cc)

·Cutting width: 975mm ·Cutting height: 50-120mm

·Speed: Forward 0-10km/h, Backward 0-8km/h ·HST transmission enables to choose the various working speed.

• Equipped with Differential gear & Differential lock.

·Equipped with seat slide system.

·Equipped with handle tilt system.

·On demand hydraulic 4 Wheel driving system.