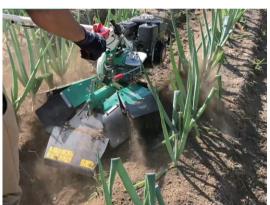

## AR650 (HONDA GX160)

- Speed : Forward 3 speed, Backward 1 speed
- Rotary : 4 different working speed
- · Adjustable covers for different work.
- Front wheels switchable for narrow ditch.
- · Working depth adjustable.