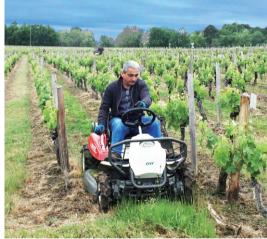

# **Rabbit Mower for Vineyards**

## RMK151 (Kawasaki FS651V)

·Machine width: 1620mm ·Cutting width: 1350-1500mm ·Cutting height: 50-90mm

·Speed: Forward 0-10km/h, Backward 0-7.0km/h

•HST transmission enables to choose the various working speed.

• Equipped with Differential gear & Differential lock.