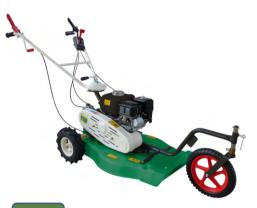

#### **SH71H** (HONDA GXV390)

- ·Cutting width: 700mm
- ·Cutting height: 50-100mm
- ·Speed: Forward 3 speed, Backward 1 speed (Mechanical gear transmission)
- •Driving speed can be changed by a single lever.
- Equipped with Differential gear & Differential lock.
- ·Parking brake integrated.

#### **SH71H(W)** (HONDA GXV390)

- ·Cutting width: 700mm
- Cutting height : 50-100mm
- ·Speed: Forward 3 speed, Backward 1 speed (Mechanical gear transmission)
- •Driving speed can be changed by a single lever.
- •Equipped with Differential gear & Differential lock.
- ·Parking brake integrated.