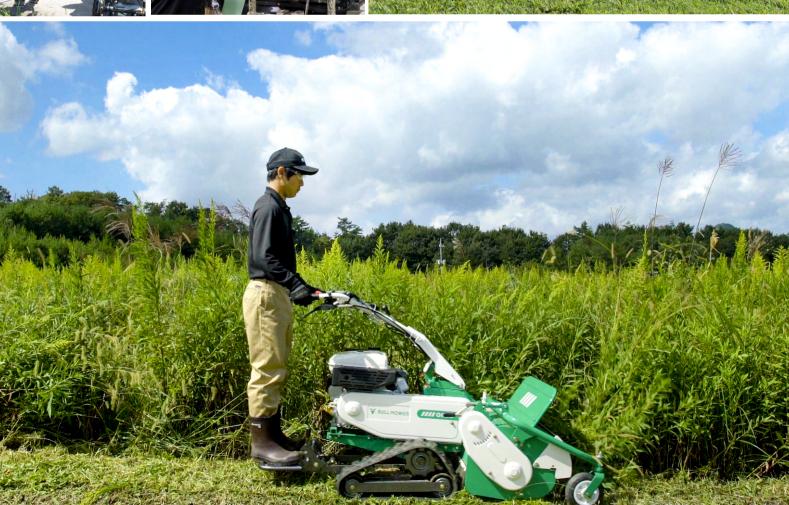

# **Bull Mower series**

Speed Level

option: Step Set for HRC

HRC663 (HONDA GX270)

HRC673 (HONDA GX270) ★

HRC813 (HONDA GX340) ★

•Cutting width: 650mm(HRC663, HRC673) 800mm(HRC813)

•Cutting height : 50-100mm

·Speed: Forward 3 speed, Backward 1 speed

·Crawler system gives good traction on slope and soft ground

·Side clutch : lockable

·Optional foot rest available

★ Equipped with high inclination engine & crawler lock system