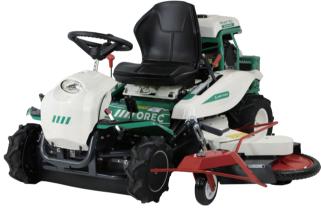

## RM952 (Vanguard 570cc)

·Cutting width: 950mm •Cutting height : 50-120mm

·Speed: Forward 0-12km/h, Backward 0-10km/h

•HST transmission enables to choose the various working speed.

•Equipped with Differential gear & Differential lock.

•Equipped with seat slide system.

· Equipped with handle tilt system.