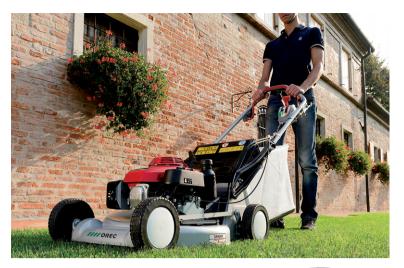

# **Lawn Mower series**

Our Alminium deck and high vacuum system make your job easy.

Professional engine

Shaft drive HST unit

B.B.C. system

Wing Blade

Shaft drive

## GR538 (HONDA GXV160)

·Cutting width: 530mm ·Cutting height : 19-78mm ·Speed : Forward 3 speed

- ·Cutting height can be adjusted by single lever.
- Equipped with B.B.C. (blade brake clutch).
- ·Equipped with aluminum housing deck.

## GR537PRO (HONDA GXV160)

·Cutting width: 530mm ·Cutting height: 15-72mm ·Speed: Forward 3 speed

- •Cutting height can be adjusted at each wheel.
- · Equipped with B.B.C. (blade brake clutch).
- •Equipped with aluminum housing deck, big steel wheel and steel inner cover and front bumper.

## GRH537PRO (HONDA GXV160)

·Cutting width: 530mm ·Cutting height: 24-81mm ·Speed : Forward 0-5.0km/h

- ·Cutting height can be adjusted at each wheel.
- ·Equipped with B.B.C. (blade brake clutch).
- •Equipped with aluminum housing deck, big steel wheel and steel inner cover and front bumper.