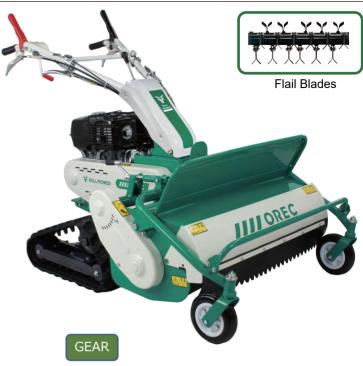

# **Bull Mower series**

Speed Level

option: Step Set for HRC

HRC663 (HONDA GX270)

HRC673 (HONDA GX270) ★

HRC813 (HONDA GX340) ★

•Cutting width: 650mm(HRC663, HRC673) 800mm(HRC813)

•Cutting height : 50-100mm

·Speed: Forward 3 speed, Backward 1 speed

·Crawler system gives good traction on slope and soft ground

·Side clutch : lockable

·Optional foot rest available

★ Equipped with high inclination engine & crawler lock system