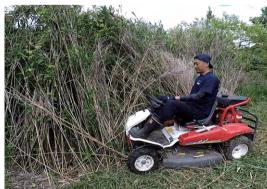

# **Rabbit Mower for Vineyards**

## RMK151 (Kawasaki FS651V)

·Machine width: 1620mm ·Cutting width: 1350-1500mm ·Cutting height: 50-90mm

·Speed: Forward 0-10km/h, Backward 0-7.0km/h

•HST transmission enables to choose the various working speed.

• Equipped with Differential gear & Differential lock.