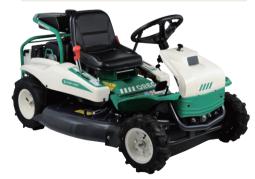

## **Rabbit Mower series**

## RM952 (Vanguard 570cc)

·Cutting width: 950mm •Cutting height : 50-120mm

·Speed: Forward 0-12km/h, Backward 0-10km/h

•HST transmission enables to choose the various working speed.

•Equipped with Differential gear & Differential lock.

## RM882 (Vanguard 479cc)

·Cutting width: 880mm ·Cutting height: 50-120mm

·Speed: Forward 0-10km/h, Backward 0-7km/h

·HST transmission enables to choose the various working speed.

• Equipped with Differential gear & Differential lock.

## RM982F (Vanguard 627cc)

·Cutting width: 975mm ·Cutting height: 50-120mm

·Speed: Forward 0-10km/h, Backward 0-8km/h ·HST transmission enables to choose the various working speed.

• Equipped with Differential gear & Differential lock.