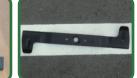

with Differential gear & Differential lock.
- ·Parking brake integrated.



#### **SH71H(W)** (HONDA GXV390)

- ·Cutting width: 700mm
- Cutting height : 50-100mm
- ·Speed: Forward 3 speed, Backward 1 speed (Mechanical gear transmission)
- •Driving speed can be changed by a single lever.
- •Equipped with Differential gear & Differential lock.
- ·Parking brake integrated.



## **SH72** (HONDA GXV390)

·Cutting width: 700mm

·Cutting height: 55-115mm

·Speed: Forward 0-3.8km/h Backward 1 speed 0-2.0km/h

- Different speed available by hydro transmission.
- Equipped with Differential gear & Differential lock.
- ·Parking brake integrated.

# **Lawn Mower series**

Our Alminium deck and high vacuum system make your job easy.





Professional engine





Shaft drive HST unit

B.B.C. system







Wing Blade

Shaft drive



## GR538 (HONDA GXV160)

·Cutting width: 530mm ·Cutting height : 19-78mm ·Speed : Forward 3 speed

- ·Cutting height can be adjusted by single lever.
- Equipped with B.B.C. (blade brake clutch).
- ·Equipped with aluminum housing deck.



## GR537PRO (HONDA GXV160)

·Cutting width: 530mm ·Cutting height: 15-72mm ·Speed: Forward 3 speed

- •Cutting height can be adjusted at each wheel.
- · Equipped with B.B.C. (blade brake clutch).
- •Equipped with aluminum housing deck, big steel wheel and steel inner cover and front bumper.



## GRH537PRO (HONDA GXV160)

·Cutting width: 530mm ·Cutting height: 24-81mm ·Speed : Forward 0-5.0km/h

- ·Cutting height can be adjusted at each wheel.
- ·Equipped with B.B.C. (blade brake clutch).
- •Equipped with aluminum housing dec