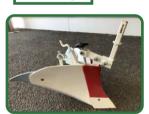

# **Rabbit Mower for Vineyards**

## RMK151 (Kawasaki FS651V)

·Machine width: 1620mm ·Cutting width: 1350-1500mm ·Cutting height: 50-90mm

·Speed: Forward 0-10km/h, Backward 0-7.0km/h

•HST transmission enables to choose the various working speed.

• Equipped with Differential gear & Differential lock.