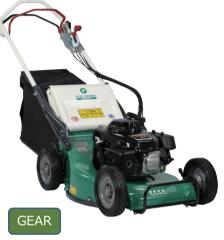

## **Wheel Models**

GEAR

## HR531 (HONDA GX200)

·Cutting width: 520mm •Cutting height: 50-100mm

·Speed: Forward 3 speed, Backward 1 speed

·Handle can be adjusted vertically

HR662/672 (HONDA GX270)

## HR812 (HONDA GX340)

•Cutting width : 650mm (HR662/672) 800mm (HR812)

•Cutting height: 50-110mm

·Speed: Forward 3 speed, Backward 1 speed

·Handle can be adjusted vertically and horizontally with one lever

·Side clutch : lockable (HR672, HR812)