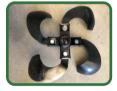

## AR650 (HONDA GX160)

- Speed : Forward 3 speed, Backward 1 speed
- Rotary : 4 different working speed
- · Adjustable covers for different work.
- Front wheels switchable for narrow ditch.
- · Working depth adjustable.

Cultivating Roter Set

**Bottom Plow** 

Ditching

Ditch Roter Se

Ditch Roter (single)