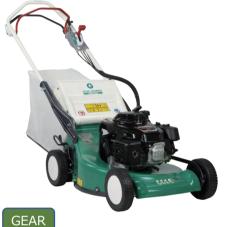

## **GEAR**

## RM83G (HONDA GXV390)

·Cutting width: 820mm

·Cutting height: 50-110mm

·Speed: Forward 4 speed, Backward 1 speed (Mechanical gear transmission)

· Equipped with Differential gear & Differential lock.

·Strong blade covers with special steel material.