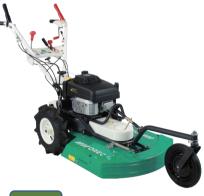

#### **SH71H** (HONDA GXV390)

- ·Cutting width: 700mm
- ·Cutting height: 50-100mm
- ·Speed: Forward 3 speed, Backward 1 speed (Mechanical gear transmission)
- •Driving speed can be changed by a single lever.
- Equipped with Differential gear & Differential lock.
- ·Parking brake integrated.

#### **SH71H(W)** (HONDA GXV390)

- ·Cutting width: 700mm
- Cutting height : 50-100mm
- ·Speed: Forward 3 speed, Backward 1 speed (Mechanical gear transmission)
- •Driving speed can be changed by a single lever.
- •Equipped with Differential gear & Differential lock.
- ·Parking brake integrated.