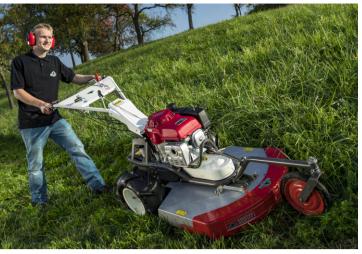

## **Wheel Models**

GEAR

## HR531 (HONDA GX200)

·Cutting width: 520mm •Cutting height: 50-100mm

·Speed: Forward 3 speed, Backward 1 speed

·Handle can be adjusted vertically

HR662/672 (HONDA GX270)

## HR812 (HONDA GX340)

•Cutting width : 650mm (HR662/672) 800mm (HR812)

•Cutting height: 50-110mm

·Speed: Forward 3 speed, Backward 1 speed

·Handle can be adjusted vertically and horizontally with one lever