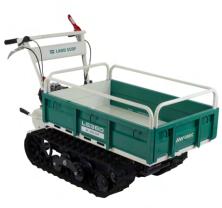

# **Transporter**

## GEAR

## LS360 (HONDA GX120)

- ·Maximum Loading capacitiy: 350kg
- ·Speed: Forward -2, Backward -2
- ·Side clutch steering system for easy turns.
- ·Manual Dumping system.