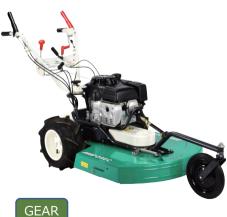

## **GEAR**

## RM83G (HONDA GXV390)

·Cutting width: 820mm

·Cutting height: 50-110mm

·Speed: Forward 4 speed, Backward 1 speed (Mechanical gear transmission)

· Equipped with Differential gear & Differential lock.

·Strong blade covers with special steel material.