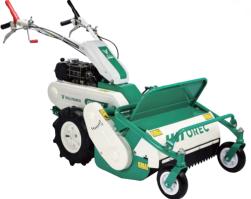

## HR531 (HONDA GX200)

·Cutting width: 520mm •Cutting height: 50-100mm

·Speed: Forward 3 speed, Backward 1 speed

·Handle can be adjusted vertically

HR662/672 (HONDA GX270)

## HR812 (HONDA GX340)

•Cutting width : 650mm (HR662/672) 800mm (HR812)

•Cutting height: 50-110mm

·Speed: Forward 3 speed, Backward 1 speed

·Handle can be adjusted vertically and horizontally with one lever

·Side clutch : lockable (HR672, HR812)