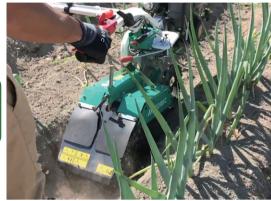

## **Mini Tiller**

## **SF600** (HONDA GX160)

- ·Working width: 500mm
- •Speed : Forward 2 speed, Backward 1 speed Working 1 speed
- ·Reversible rotary.
- (up-cut, down-cu with special blade).

# Rotary (SF600D) GEAR

## **SF600D** (HONDA GX160)

- •Working width: 500mm
- •Speed : Forward 2 speed, Backward 1 speed Working 1 speed
- ·Single Axle reversible rotating system.
- •Center section : Up cut, Side section : down cut.
- •Dual-Action cutting system makes for finer tilling.