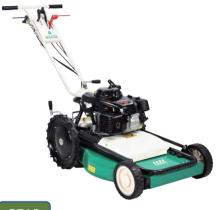

## **SH72** (HONDA GXV390)

·Cutting width: 700mm

·Cutting height: 55-115mm

·Speed: Forward 0-3.8km/h Backward 1 speed 0-2.0km/h

- Different speed available by hydro transmission.
- Equipped with Differential gear & Differential lock.
- ·Parking brake integrated.