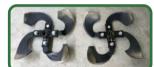

## AR650 (HONDA GX160)

- Speed : Forward 3 speed, Backward 1 speed
- Rotary : 4 different working speed
- · Adjustable covers for different work.
- Front wheels switchable for narrow ditch.
- · Working depth adjustable.

Cultivating Roter Set

**Bottom Plow** 

Ditching

Ditch Roter Se

Ditch Roter (single)