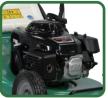

# **Lawn Mower series**

Our Alminium deck and high vacuum system make your job easy.

Professional engine

Shaft drive HST unit

B.B.C. system

Wing Blade

Shaft drive

## GR538 (HONDA GXV160)

·Cutting width: 530mm ·Cutting height : 19-78mm ·Speed : Forward 3 speed

- ·Cutting height can be adjusted by single lever.
- Equipped with B.B.C. (blade brake clutch).
- ·Equipped with aluminum housing deck.

## GR537PRO (HONDA GXV160)

·Cutting width: 530mm ·Cutting height: 15-72mm ·Speed: Forward 3 speed

- •Cutting height can be adjusted at each wheel.
- · Equipped with B.B.C. (blade brake clutch).
- •Equipped with aluminum housing deck, big steel wheel and steel inner cover and front bumper.

## GRH537PRO (HONDA GXV160)

·Cutting width: 530mm ·Cutting height: 24-81mm ·Speed : Forward 0-5.0km/h

- ·Cutting height can be adjusted at each wheel.
- ·Equipped with B.B.C. (blade brake clutch).
- •Equipped with aluminum housing deck, big steel wheel and steel inner cover and front bumper.