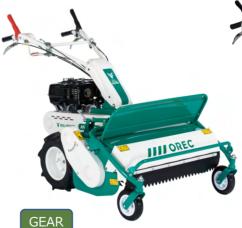

## **GEAR**

## RM83G (HONDA GXV390)

·Cutting width: 820mm

·Cutting height: 50-110mm

·Speed: Forward 4 speed, Backward 1 speed (Mechanical gear transmission)

· Equipped with Differential gear & Differential lock.

·Strong blade covers with special steel material.