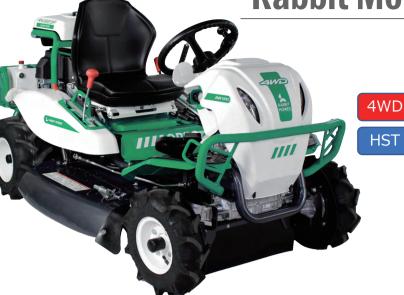

## **Rabbit Mower series**

## RM952 (Vanguard 570cc)

·Cutting width: 950mm •Cutting height : 50-120mm

·Speed: Forward 0-12km/h, Backward 0-10km/h

•HST transmission enables to choose the various working speed.

•Equipped with Differential gear & Differential lock.

•Equipped with seat slide system.

· Equipped with handle tilt system.