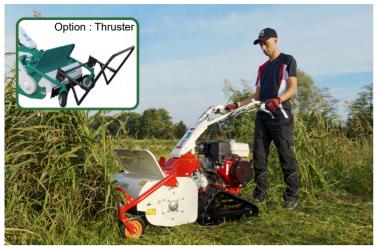

## AR650 (HONDA GX160)

- Speed : Forward 3 speed, Backward 1 speed
- Rotary : 4 different working speed
- · Adjustable covers for different work.
- Front wheels switchable for narrow ditch.
- · Working depth adjustable.

Cultivating Roter Set

**Bottom Plow** 

Ditching

Ditch Roter Se

Ditch Roter (single)