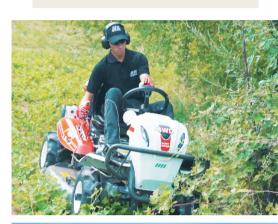

# **Rabbit Mower for Vineyards**

## RMK151 (Kawasaki FS651V)

·Machine width: 1620mm ·Cutting width: 1350-1500mm ·Cutting height: 50-90mm

·Speed: Forward 0-10km/h, Backward 0-7.0km/h

•HST transmission enables to choose the various working speed.

• Equipped with Differential gear & Differential lock.