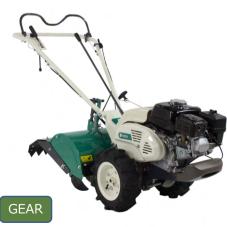

## **GEAR**

## RM83G (HONDA GXV390)

·Cutting width: 820mm

·Cutting height: 50-110mm

·Speed: Forward 4 speed, Backward 1 speed (Mechanical gear transmission)

· Equipped with Differential gear & Differential lock.

·Strong blade covers with special steel material.