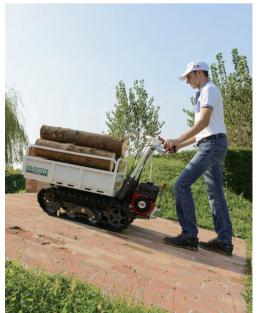

# **Transporter**

## GEAR

## LS360 (HONDA GX120)

- ·Maximum Loading capacitiy: 350kg
- ·Speed: Forward -2, Backward -2
- ·Side clutch steering system for easy turns.
- ·Manual Dumping system.